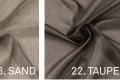

## AVAILABLE COLORS

#### DESCRIPTION

Blitz is a sustainable semi-transparent curtain fabric with multi-coloured yarns. The dominant coloured and subtly shiny yarns are most visible and run vertically. The background yarns are black, except for the off-white variant, which has off white background yarns. A lock finish is standard on the bottom on the fabric. The curtain fabric drapes elegant and supple. Blitz is available in five chic colours.