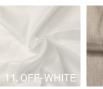

## AVAILABLE COLORS

#### DESCRIPTION

Blitz is a sustainable semi-transparent curtain fabric with multi-coloured yarns. The dominant coloured and subtly shiny yarns are most visible and run vertically. The background yarns are black, except for the off-white variant, which has off white background yarns. A lock finish is standard on the bottom on the fabric. The curtain fabric drapes elegant and supple. Blitz is available in five chic colours.