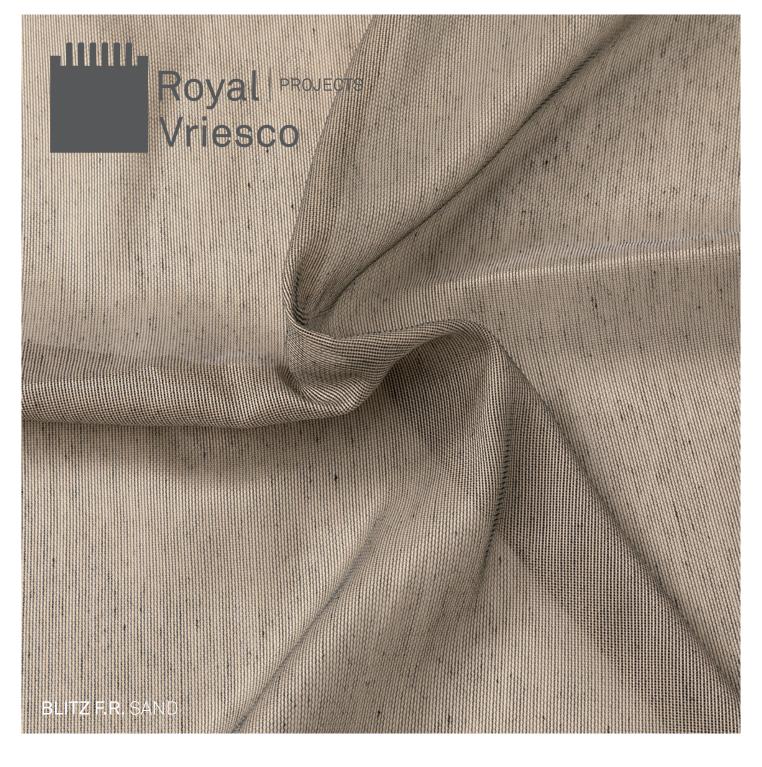

## BLITZ F.R.

#### DESCRIPTION

Blitz is a sustainable semi-transparent curtain fabric with multi-coloured yarns. The dominant coloured and subtly shiny yarns are most visible and run vertically. The background yarns are black, except for the off-white variant, which has off white background yarns. A lock finish is standard on the bottom on the fabric. The curtain fabric drapes elegant and supple. Blitz is available in five chic colours.