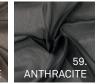

## AVAILABLE COLORS

#### DESCRIPTION

Blitz is a sustainable semi-transparent curtain fabric with multi-coloured yarns. The dominant coloured and subtly shiny yarns are most visible and run vertically. The background yarns are black, except for the off-white variant, which has off white background yarns. A lock finish is standard on the bottom on the fabric. The curtain fabric drapes elegant and supple. Blitz is available in five chic colours.