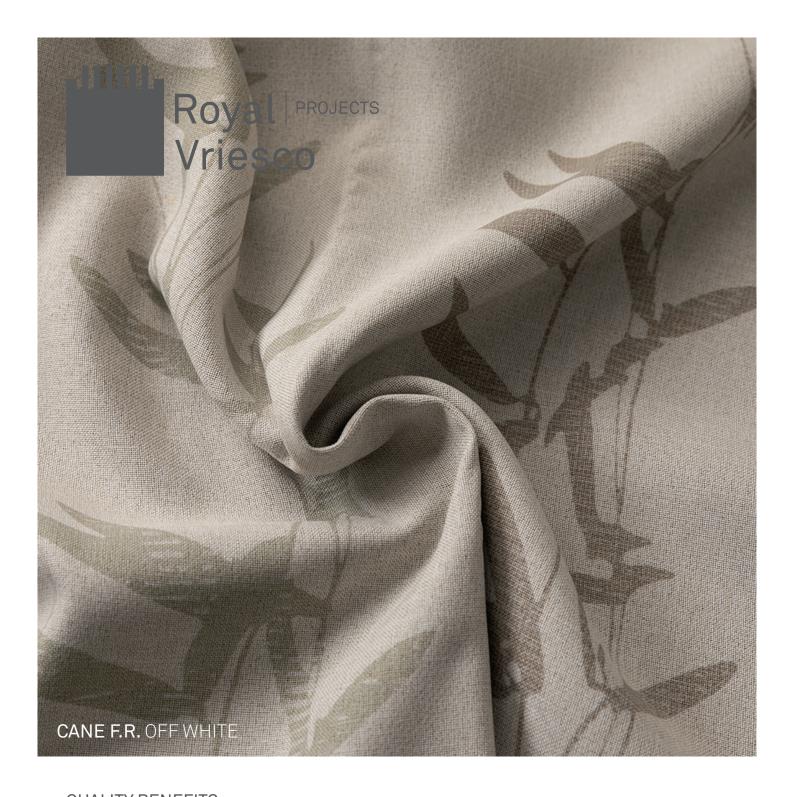

#### CANE F.R.

#### **DESCRIPTION**

Cane is available in two soft colour variants that show a print of a series of cane stalks. The front side of the dim-out fabric has a linen look structure while the back is smooth in a matching colour. More than half of the composition is from recycled PET bottles.