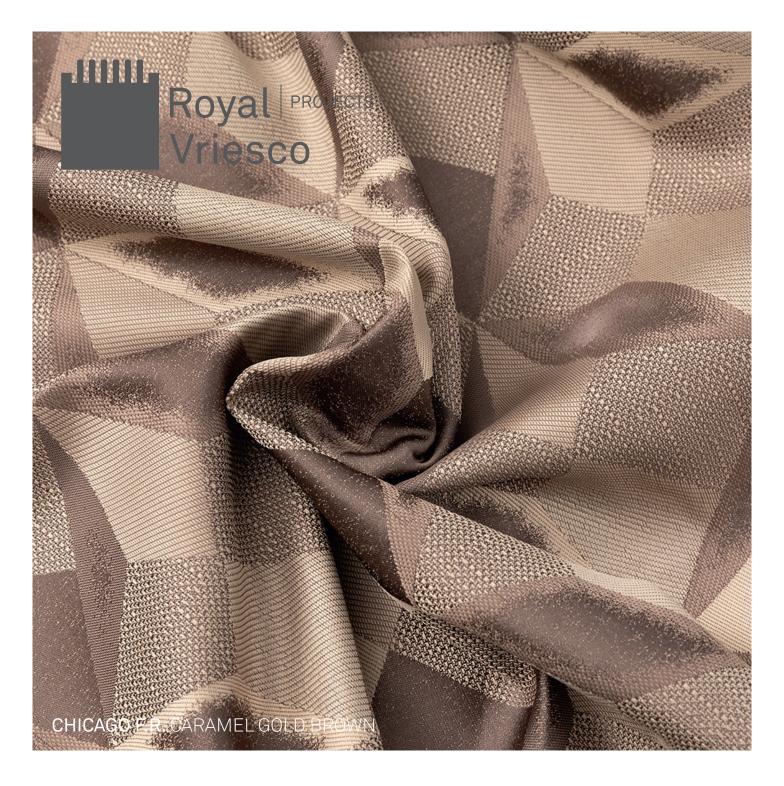

## CHICAGO F.R.

# **DESCRIPTION**

Chicago is a striking room high jacquard with geometric shapes. The shapes are made of triangles, kites, and parallelograms, making a playful drawing. The fabric has a smooth drape. Chicago is woven with multicoloured yarns with gives is a deep intense and rich look. Chicago is available in 3 colour combinations.

# **SPECIFICATIONS**

| Height/width                           | 308 cm                        |
|----------------------------------------|-------------------------------|
| Colors                                 | 3 colors                      |
| Composition                            | 100% polyester (51% recycled) |
| Weight gr/m1                           | 760                           |
| Weight gr/m2                           | 253                           |
| Pattern height/width                   | 38/32 cm                      |
| Shrinkage tolerance                    | 0%                            |
| Light fastness ISO 105-B02 (Class 1-8) | 5                             |
| Cleaning                               |                               |
| Suitable for Roman blinds              | Yes - price range D           |
| Flame Retardant                        | M1 (NF P 92 503-507)          |
| Recycled %                             | 51%                           |
| Absorption EN ISO 354                  | <b>Q</b> <sub>w</sub> =0,65   |
| Black-out                              | No                            |