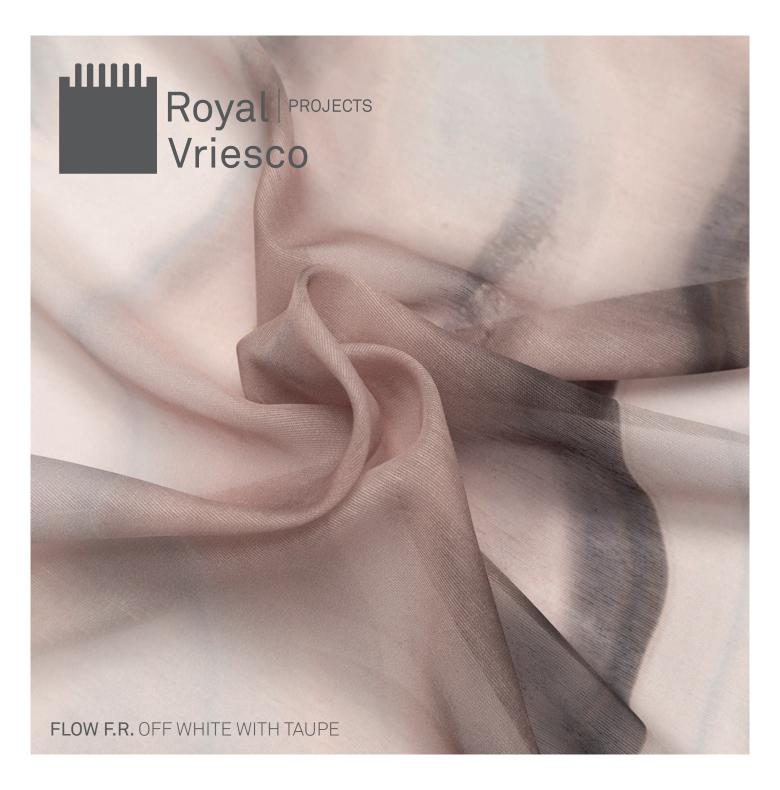

## FLOW F.R.

## **DESCRIPTION**

Flow F.R. is a transparent curtain for that spices up any interior. We took the inspiration for this print from glazed mugs. The eye-catching underside has a flowing colour gradient (degrade) towards the top. Attached to the bottom is a weight cord in a matching colour. This makes the fabric hang beautifully and shows off the pattern to its best advantage.