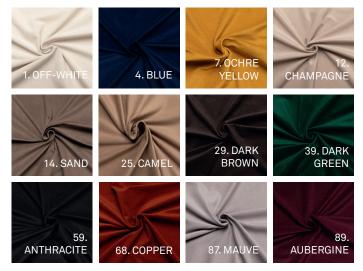

#### AVAILABLE COLORS

## SPECIFICATIONS

| Height/width                           | 290 cm                                  |
|----------------------------------------|-----------------------------------------|
| Colors                                 | 12 colors                               |
| Composition                            | 100% polyester (40% recycled)           |
| Weight gr/m1                           | 876                                     |
| Weight gr/m2                           | 292                                     |
| Pattern height/width                   | -                                       |
| Shrinkage tolerance                    | 1% height, 1% width                     |
| Light fastness ISO 105-B02 (Class 1-8) | 5                                       |
| Cleaning                               | 🔟 🔺 🖾 긆 🕑                               |
| Suitable for Roman blinds              | Yes - price range D                     |
| Flame Retardant                        | M1 (NF P 92 503-507) , EN 13773 Class 1 |
| Recycled %                             | 40%                                     |
| Absorption EN ISO 354                  | <b>Q</b> w=0,70                         |
| Black-out                              | No                                      |
| Martindale                             | 40.000                                  |